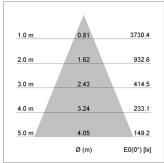

## LIGHT TECHNOLOGY

LED COB Light colour BeCool Luminous flux 2120 lm System power 23 W Luminaire Efficiency 92 lm/W Reflector Flood Beam angle 44° On/Off Controller