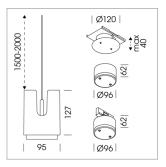

## **LUMINAIRE**

Weight 0.8 kg
Protection rating . class IP 20 . III
Luminaire colour white

## **OPTIONAL**

RAL-colours, NCS-colours (powder coating or wet spraying) on inquiry, surface alloys on inquiry, honeycomb louver

Suspended luminaire with LED, rated life of the LED L80/B10 50000 h (tambient 25°C), colour rendering index CRI > 96, chromaticity tolerance 3 SDCM (initial), reflector with circular light distribution pattern, reflector pure aluminium 99,99% in MIRO-Silver®, segmented and faceted, exchangeable reflector unit in high-sheen black plastic, with glass cover, luminaire housing die-cast aluminium, powder-coated, white