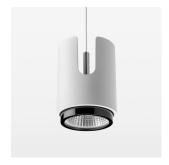

## **OPTIONAL**

RAL-colours, NCS-colours (powder coating or wet spraying) on inquiry, surface alloys on inquiry, honeycomb louver

Suspended luminaire with LED, rated life of the LED L80/B10 50000 h (tambient 25°C), colour rendering index CRI > 96, chromaticity tolerance 3 SDCM (initial), reflector with circular light distribution pattern, reflector pure aluminium 99,99% in MIRO-Silver®, segmented and faceted, exchangeable reflector unit in high-sheen black plastic, with glass cover, luminaire housing die-cast aluminium, powder-coated, white