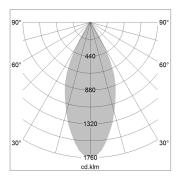

## LIGHT TECHNOLOGY

LED СОВ Light colour BeNature Luminous flux 760 lm 17 W System power Luminaire Efficiency 45 lm/W Reflector Flood Beam angle 40° On/Off Controller