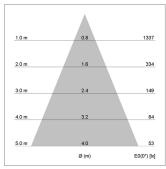

## LIGHT TECHNOLOGY

LED СОВ Light colour BeNature Luminous flux 760 lm 17 W System power Luminaire Efficiency 45 lm/W Reflector Flood Beam angle 40° On/Off Controller