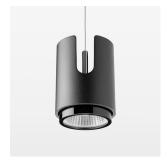

## Pendiro IC

Article number: 80700037

## **LUMINAIRE**

Weight 0.8 kg
Protection rating . class IP 20 . III
Luminaire colour black

Suspended luminaire with LED, rated life of the LED L80/B10 50000 h (tambient 25°C), colour rendering index CRI > 95, chromaticity tolerance 2 SDCM (initial), reflector with circular light distribution pattern, reflector pure aluminium 99,99% in MIRO-Silver®, segmented and faceted, exchangeable reflector unit in high-sheen black plastic, with glass cover, luminaire housing die-cast aluminium, powder-coated, black