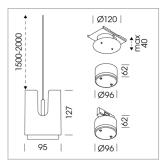

## **LUMINAIRE**

Weight 0.8 kg
Protection rating . class IP 20 . III
Luminaire colour black

Suspended luminaire with LED, rated life of the LED L80/B10 50000 h (tambient 25°C), colour rendering index CRI > 95, chromaticity tolerance 2 SDCM (initial), reflector with circular light distribution pattern, reflector pure aluminium 99,99% in MIRO-Silver®, segmented and faceted, exchangeable reflector unit in high-sheen black plastic, with glass cover, luminaire housing die-cast aluminium, powder-coated, black

Please order canopy and driver unit separatly

Recessed canopy Mounting plate with accessories for recessed fitting, Connecting cable with plug

connection for driver unit, cover sheet steel, powder-coated

76500053 Canopy, silver 76500054 Canopy, black 76500055 Canopy, white

no text for driver units activated!

Note: All data are typical values. System features may change with product improvements due to technical advances. Errors excepted.