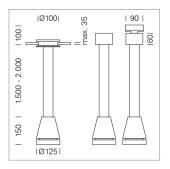

## Pendiro EC 125

Article number: 81080309

## LIGHT TECHNOLOGY

LED COB Light colour PearlWhite Luminous flux 4060 lm System power 41 W Luminaire Efficiency 99 lm/W Reflector Spot 20° Beam angle On/Off Controller

Weight 2.7 kg
Protection rating . class IP 20 . III
Luminaire colour silver

## **OPTIONAL**

RAL-colours, NCS-colours (powder coating or wet spraying) on inquiry, surface alloys on inquiry, honeycomb louver

Suspended luminaire with LED, rated life of the LED L80/B10 > 50000 h, colour rendering index CRI > 90, chromaticity tolerance 2 SDCM (initial), reflector with circular light distribution pattern, reflector pure aluminium 99,99% in MIRO-Silver®, luminaire head die-cast aluminium, powder-coated, silver, separate driver unit