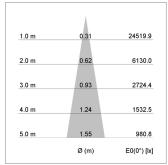

## LIGHT TECHNOLOGY

LED COB Light colour PearlWhite Luminous flux 4060 lm System power 41 W Luminaire Efficiency 99 lm/W Reflector Spot 20° Beam angle On/Off Controller

Weight 2.7 kg
Protection rating . class IP 20 . III
Luminaire colour silver