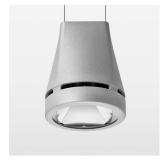

## Pendiro EC 125

Article number: 81080309

## LIGHT TECHNOLOGY

LED COB Light colour PearlWhite Luminous flux 4060 lm System power 41 W Luminaire Efficiency 99 lm/W Reflector Spot 20° Beam angle On/Off Controller

Weight 2.7 kg
Protection rating . class IP 20 . III
Luminaire colour silver

## **OPTIONAL**

RAL-colours, NCS-colours (powder coating or wet spraying) on inquiry, surface alloys on inquiry, honeycomb louver

Suspended luminaire with LED, rated life of the LED L80/B10 > 50000 h, colour rendering index CRI > 90, chromaticity tolerance 2 SDCM (initial), reflector with circular light distribution pattern, reflector pure aluminium 99,99% in MIRO-Silver®, luminaire head die-cast aluminium, powder-coated, silver, separate driver unit