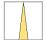

## LIGHT TECHNOLOGY

LED COB Light colour PearlWhite Luminous flux 4060 lm System power 41 W Luminaire Efficiency 99 lm/W Reflector Spot 20° Beam angle On/Off Controller

Weight 2.7 kg
Protection rating . class IP 20 . III
Luminaire colour silver

## **OPTIONAL**

RAL-colours, NCS-colours (powder coating or wet spraying) on inquiry, surface alloys on inquiry, honeycomb louver

Suspended luminaire with LED, rated life of the LED L80/B10 > 50000 h, colour rendering index CRI > 90, chromaticity tolerance 2 SDCM (initial), reflector with circular light distribution pattern, reflector pure aluminium 99,99% in MIRO-Silver®, luminaire head die-cast aluminium, powder-coated, silver, separate driver unit