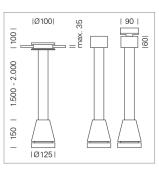

## LUMINAIRE

Weight Protection rating . class Luminaire colour

## OPTIONAL

RAL-colours, NCS-colours (powder coating or wet spraying) on inquiry, surface alloys on inquiry, honeycomb louver

2.7 kg

silver

IP 20. III

Suspended luminaire with LED, rated life of the LED L80/B10 > 50000 h, colour rendering index CRI > 70, chromaticity tolerance 2 SDCM (initial), reflector with circular light distribution pattern, reflector pure aluminium 99,99% in MIRO-Silver®, luminaire head die-cast aluminium, powder-coated, silver, separate driver unit