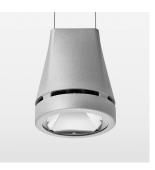

## OPTIONAL

RAL-colours, NCS-colours (powder coating or wet spraying) on inquiry, surface alloys on inquiry, honeycomb louver

2.7 kg

silver

IP 20. III

Suspended luminaire with LED, rated life of the LED L80/B10 > 50000 h, colour rendering index CRI > 70, chromaticity tolerance 2 SDCM (initial), reflector with circular light distribution pattern, reflector pure aluminium 99,99% in MIRO-Silver®, luminaire head die-cast aluminium, powder-coated, silver, separate driver unit