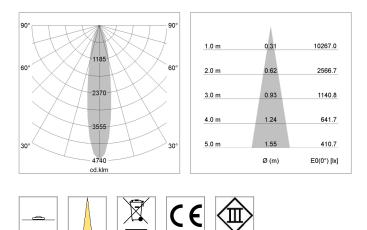

## LIGHT TECHNOLOGY

| LED                  | COB       |
|----------------------|-----------|
| Light colour         | Meat&Fish |
| Luminous flux        | 1700 lm   |
| System power         | 23 W      |
| Luminaire Efficiency | 74 lm/W   |
| Reflector            | Spot      |
| Beam angle           | 20°       |
| Controller           | On/Off    |