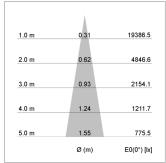

## LIGHT TECHNOLOGY

LED СОВ Light colour 835 Luminous flux 3210 lm System power 23 W Luminaire Efficiency 140 lm/W Reflector Spot 20° Beam angle On/Off Controller

Weight 2.7 kg
Protection rating . class IP 20 . III
Luminaire colour silver