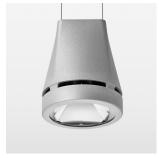

## **OPTIONAL**

RAL-colours, NCS-colours (powder coating or wet spraying) on inquiry, surface alloys on inquiry, honeycomb louver

Suspended luminaire with LED, rated life of the LED L80/B10 > 50000 h, colour rendering index CRI > 80, chromaticity tolerance 2 SDCM (initial), reflector with circular light distribution pattern, reflector pure aluminium 99,99% in MIRO-Silver®, luminaire head die-cast aluminium, powder-coated, silver, separate driver unit