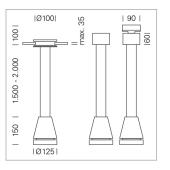

## Pendiro EC 125

Article number: 81080007

## LIGHT TECHNOLOGY

LED СОВ Light colour 835 Luminous flux 3210 lm System power 23 W Luminaire Efficiency 140 lm/W Reflector Spot 20° Beam angle On/Off Controller

Weight 2.7 kg
Protection rating . class IP 20 . III
Luminaire colour silver

## **OPTIONAL**

RAL-colours, NCS-colours (powder coating or wet spraying) on inquiry, surface alloys on inquiry, honeycomb louver

Suspended luminaire with LED, rated life of the LED L80/B10 > 50000 h, colour rendering index CRI > 80, chromaticity tolerance 2 SDCM (initial), reflector with circular light distribution pattern, reflector pure aluminium 99,99% in MIRO-Silver®, luminaire head die-cast aluminium, powder-coated, silver, separate driver unit