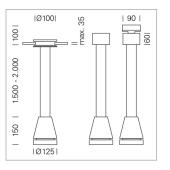

## Pendiro EC 125

Article number: 81070109

## **LUMINAIRE**

Weight 2.7 kg
Protection rating . class IP 20 . III
Luminaire colour silver