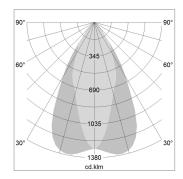

## LIGHT TECHNOLOGY

LED COB Light colour PearlWhite Luminous flux 3480 lm System power 34 W Luminaire Efficiency 102 lm/W Reflector OvalBasic 60° x 40° Beam angle On/Off Controller