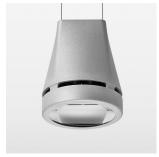

## Pendiro EC 125

Article number: 81070109

## **OPTIONAL**

RAL-colours, NCS-colours (powder coating or wet spraying) on inquiry, surface alloys on inquiry, honeycomb louver

Suspended luminaire with LED, rated life of the LED L80/B10 > 50000 h, colour rendering index CRI > 90, chromaticity tolerance 2 SDCM (initial), reflector with oval light distribution pattern, reflector pure aluminium 99,99% in MIRO-Silver®, luminaire head die-cast aluminium, powder-coated, silver, separate driver unit