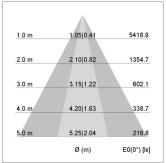

## LIGHT TECHNOLOGY

LED COB Light colour PearlWhite Luminous flux 3480 lm System power 34 W Luminaire Efficiency 102 lm/W Reflector OvalBasic 60° x 40° Beam angle On/Off Controller