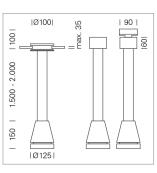

## LUMINAIRE

Weight Protection rating . class Luminaire colour

## OPTIONAL

RAL-colours, NCS-colours (powder coating or wet spraying) on inquiry, surface alloys on inquiry, honeycomb louver

2.7 kg

silver

IP 20. III

Suspended luminaire with LED, rated life of the LED L80/B10 > 50000 h, colour rendering index CRI > 82, chromaticity tolerance 2 SDCM (initial), reflector with oval light distribution pattern, reflector pure aluminium 99,99% in MIRO-Silver®, luminaire head die-cast aluminium, powder-coated, silver, separate driver unit