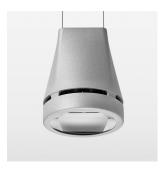

## OPTIONAL

RAL-colours, NCS-colours (powder coating or wet spraying) on inquiry, surface alloys on inquiry, honeycomb louver

2.7 kg

silver

IP 20. III

Suspended luminaire with LED, rated life of the LED L80/B10 > 50000 h, colour rendering index CRI > 82, chromaticity tolerance 2 SDCM (initial), reflector with oval light distribution pattern, reflector pure aluminium 99,99% in MIRO-Silver®, luminaire head die-cast aluminium, powder-coated, silver, separate driver unit