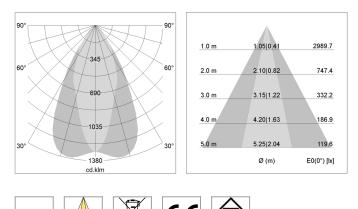

## LIGHT TECHNOLOGY

| LED                  | COB         |
|----------------------|-------------|
| Light colour         | SpecialMeat |
| Luminous flux        | 1920 lm     |
| System power         | 34 W        |
| Luminaire Efficiency | 56 lm/W     |
| Reflector            | OvalBasic   |
| Beam angle           | 60° x 40°   |
| Controller           | On/Off      |
|                      |             |