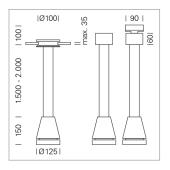

## Pendiro EC 125

Article number: 81020304

## LIGHT TECHNOLOGY

LED COB Light colour PearlWhite Luminous flux 4060 lm 41 W System power Luminaire Efficiency 99 lm/W Reflector Spot 20° Beam angle On/Off Controller

Weight 3.0 kg
Protection rating . class IP 20 . I
Luminaire colour black

## **OPTIONAL**

RAL-colours, NCS-colours (powder coating or wet spraying) on inquiry, surface alloys on inquiry, honeycomb louver

Suspended luminaire with LED, rated life of the LED L80/B10 > 50000 h, colour rendering index CRI > 90, chromaticity tolerance 2 SDCM (initial), reflector with circular light distribution pattern, reflector pure aluminium 99,99% in MIRO-Silver®, luminaire head die-cast aluminium, powder-coated, black

Multiadapter black, inclusive driver unit: 220-240 V~ / 50-60 Hz, 220-240 V, 50/60 Hz

Note: All data are typical values. System features may change with product improvements due to technical advances. Errors excepted.