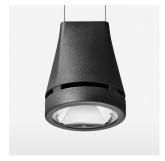

## LIGHT TECHNOLOGY

LED COB Light colour PearlWhite Luminous flux 4060 lm 41 W System power Luminaire Efficiency 99 lm/W Reflector Spot 20° Beam angle On/Off Controller

Weight 3.0 kg
Protection rating . class IP 20 . I
Luminaire colour black

## **OPTIONAL**

RAL-colours, NCS-colours (powder coating or wet spraying) on inquiry, surface alloys on inquiry, honeycomb louver

Suspended luminaire with LED, rated life of the LED L80/B10 > 50000 h, colour rendering index CRI > 90, chromaticity tolerance 2 SDCM (initial), reflector with circular light distribution pattern, reflector pure aluminium 99,99% in MIRO-Silver®, luminaire head die-cast aluminium, powder-coated, black