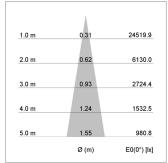

## LIGHT TECHNOLOGY

LED COB Light colour PearlWhite Luminous flux 4060 lm 41 W System power Luminaire Efficiency 99 lm/W Reflector Spot 20° Beam angle On/Off Controller

Weight 3.0 kg
Protection rating . class IP 20 . I
Luminaire colour black