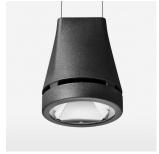

## Pendiro EC 125

Article number: 81020038

## LIGHT TECHNOLOGY

LED СОВ Light colour 830 Luminous flux 4230 lm System power 34 W Luminaire Efficiency 124 lm/W Reflector Spot 20° Beam angle On/Off Controller

Weight 3.0 kg
Protection rating . class IP 20 . I
Luminaire colour black

## **OPTIONAL**

RAL-colours, NCS-colours (powder coating or wet spraying) on inquiry, surface alloys on inquiry, honeycomb louver

Suspended luminaire with LED, rated life of the LED L80/B10 > 50000 h, colour rendering index CRI > 80, chromaticity tolerance 2 SDCM (initial), reflector with circular light distribution pattern, reflector pure aluminium 99,99% in MIRO-Silver®, luminaire head die-cast aluminium, powder-coated, black