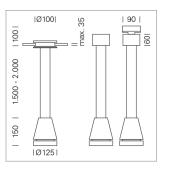

## Pendiro EC 125

Article number: 81020038

## LIGHT TECHNOLOGY

LED СОВ Light colour 830 Luminous flux 4230 lm System power 34 W Luminaire Efficiency 124 lm/W Reflector Spot 20° Beam angle On/Off Controller

Weight 3.0 kg
Protection rating . class IP 20 . I
Luminaire colour black

## **OPTIONAL**

RAL-colours, NCS-colours (powder coating or wet spraying) on inquiry, surface alloys on inquiry, honeycomb louver

Suspended luminaire with LED, rated life of the LED L80/B10 > 50000 h, colour rendering index CRI > 80, chromaticity tolerance 2 SDCM (initial), reflector with circular light distribution pattern, reflector pure aluminium 99,99% in MIRO-Silver®, luminaire head die-cast aluminium, powder-coated, black

Multiadapter black, inclusive driver unit: 220-240 V~ / 50-60 Hz, max. 34 luminaires per circuit (B16A fuse)

Note: All data are typical values. System features may change with product improvements due to technical advances. Errors excepted.