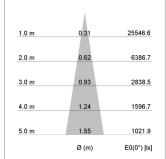

## LIGHT TECHNOLOGY

LED СОВ Light colour 830 Luminous flux 4230 lm System power 34 W Luminaire Efficiency 124 lm/W Reflector Spot 20° Beam angle On/Off Controller

Weight 3.0 kg
Protection rating . class IP 20 . I
Luminaire colour black