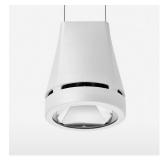

## **OPTIONAL**

RAL-colours, NCS-colours (powder coating or wet spraying) on inquiry, surface alloys on inquiry, honeycomb louver

Suspended luminaire with LED, rated life of the LED L80/B10 > 50000 h, colour rendering index CRI > 80, chromaticity tolerance 2 SDCM (initial), reflector with circular light distribution pattern, reflector pure aluminium 99,99% in MIRO-Silver®, luminaire head die-cast aluminium, powder-coated, white