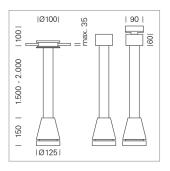

## Pendiro EC 125

Article number: 81020024

## LIGHT TECHNOLOGY

LED СОВ Light colour 840 Luminous flux 3290 lm System power 23 W Luminaire Efficiency 143 lm/W Reflector Spot 20° Beam angle On/Off Controller

Weight 3.0 kg
Protection rating . class IP 20 . I
Luminaire colour white

## **OPTIONAL**

RAL-colours, NCS-colours (powder coating or wet spraying) on inquiry, surface alloys on inquiry, honeycomb louver

Suspended luminaire with LED, rated life of the LED L80/B10 > 50000 h, colour rendering index CRI > 80, chromaticity tolerance 2 SDCM (initial), reflector with circular light distribution pattern, reflector pure aluminium 99,99% in MIRO-Silver®, luminaire head die-cast aluminium, powder-coated, white