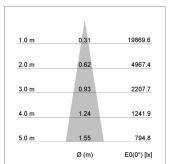

## LIGHT TECHNOLOGY

LED СОВ Light colour 840 Luminous flux 3290 lm System power 23 W Luminaire Efficiency 143 lm/W Reflector Spot 20° Beam angle On/Off Controller

Weight 3.0 kg
Protection rating . class IP 20 . I
Luminaire colour white