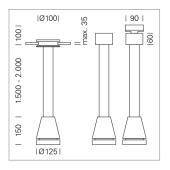

## Pendiro EC 125

Article number: 81020023

## LIGHT TECHNOLOGY

LED СОВ Light colour 835 Luminous flux 3210 lm System power 23 W Luminaire Efficiency 140 lm/W Reflector Spot 20° Beam angle On/Off Controller

Weight 3.0 kg
Protection rating . class IP 20 . I
Luminaire colour white

## **OPTIONAL**

RAL-colours, NCS-colours (powder coating or wet spraying) on inquiry, surface alloys on inquiry, honeycomb louver

Suspended luminaire with LED, rated life of the LED L80/B10 > 50000 h, colour rendering index CRI > 80, chromaticity tolerance 2 SDCM (initial), reflector with circular light distribution pattern, reflector pure aluminium 99,99% in MIRO-Silver®, luminaire head die-cast aluminium, powder-coated, white

Multiadapter black, inclusive driver unit: 220-240 V~ / 50-60 Hz, max. 34 luminaires per circuit (B16A fuse)

Note: All data are typical values. System features may change with product improvements due to technical advances. Errors excepted.