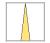

## LIGHT TECHNOLOGY

LED СОВ Light colour 835 Luminous flux 3210 lm System power 23 W Luminaire Efficiency 140 lm/W Reflector Spot 20° Beam angle On/Off Controller

Weight 3.0 kg
Protection rating . class IP 20 . I
Luminaire colour white

## **OPTIONAL**

RAL-colours, NCS-colours (powder coating or wet spraying) on inquiry, surface alloys on inquiry, honeycomb louver

Suspended luminaire with LED, rated life of the LED L80/B10 > 50000 h, colour rendering index CRI > 80, chromaticity tolerance 2 SDCM (initial), reflector with circular light distribution pattern, reflector pure aluminium 99,99% in MIRO-Silver®, luminaire head die-cast aluminium, powder-coated, white