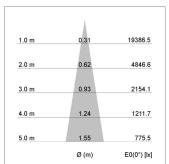

## LIGHT TECHNOLOGY

LED СОВ Light colour 835 Luminous flux 3210 lm System power 23 W Luminaire Efficiency 140 lm/W Reflector Spot 20° Beam angle On/Off Controller

Weight 3.0 kg
Protection rating . class IP 20 . I
Luminaire colour white