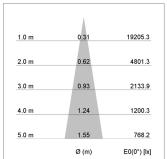

## LIGHT TECHNOLOGY

LED СОВ Light colour 830 Luminous flux 3180 lm System power 23 W Luminaire Efficiency 138 lm/W Reflector Spot 20° Beam angle On/Off Controller

Weight 3.0 kg
Protection rating . class IP 20 . I
Luminaire colour white