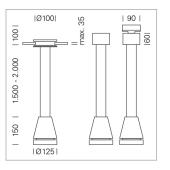

## Pendiro EC 125

Article number: 81020022

## LIGHT TECHNOLOGY

LED СОВ Light colour 830 Luminous flux 3180 lm System power 23 W Luminaire Efficiency 138 lm/W Reflector Spot 20° Beam angle On/Off Controller

Weight 3.0 kg
Protection rating . class IP 20 . I
Luminaire colour white

## **OPTIONAL**

RAL-colours, NCS-colours (powder coating or wet spraying) on inquiry, surface alloys on inquiry, honeycomb louver

Suspended luminaire with LED, rated life of the LED L80/B10 > 50000 h, colour rendering index CRI > 80, chromaticity tolerance 2 SDCM (initial), reflector with circular light distribution pattern, reflector pure aluminium 99,99% in MIRO-Silver®, luminaire head die-cast aluminium, powder-coated, white