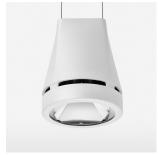

## Pendiro EC 125

Article number: 81020022

## LIGHT TECHNOLOGY

LED СОВ Light colour 830 Luminous flux 3180 lm System power 23 W Luminaire Efficiency 138 lm/W Reflector Spot 20° Beam angle On/Off Controller

Weight 3.0 kg
Protection rating . class IP 20 . I
Luminaire colour white

## **OPTIONAL**

RAL-colours, NCS-colours (powder coating or wet spraying) on inquiry, surface alloys on inquiry, honeycomb louver

Suspended luminaire with LED, rated life of the LED L80/B10 > 50000 h, colour rendering index CRI > 80, chromaticity tolerance 2 SDCM (initial), reflector with circular light distribution pattern, reflector pure aluminium 99,99% in MIRO-Silver®, luminaire head die-cast aluminium, powder-coated, white