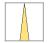

## LIGHT TECHNOLOGY

LED СОВ Light colour 830 Luminous flux 3180 lm System power 23 W Luminaire Efficiency 138 lm/W Reflector Spot 20° Beam angle On/Off Controller

Weight 3.0 kg
Protection rating . class IP 20 . I
Luminaire colour white

## **OPTIONAL**

RAL-colours, NCS-colours (powder coating or wet spraying) on inquiry, surface alloys on inquiry, honeycomb louver

Suspended luminaire with LED, rated life of the LED L80/B10 > 50000 h, colour rendering index CRI > 80, chromaticity tolerance 2 SDCM (initial), reflector with circular light distribution pattern, reflector pure aluminium 99,99% in MIRO-Silver®, luminaire head die-cast aluminium, powder-coated, white