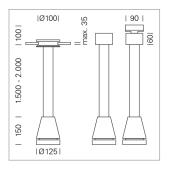

## Pendiro EC 125

Article number: 81020020

## LIGHT TECHNOLOGY

LED СОВ Light colour 840 Luminous flux 3290 lm System power 23 W Luminaire Efficiency 143 lm/W Reflector Spot 20° Beam angle Controller On/Off

Weight 3.0 kg
Protection rating . class IP 20 . I
Luminaire colour silver

## **OPTIONAL**

RAL-colours, NCS-colours (powder coating or wet spraying) on inquiry, surface alloys on inquiry, honeycomb louver

Suspended luminaire with LED, rated life of the LED L80/B10 > 50000 h, colour rendering index CRI > 80, chromaticity tolerance 2 SDCM (initial), reflector with circular light distribution pattern, reflector pure aluminium 99,99% in MIRO-Silver®, luminaire head die-cast aluminium, powder-coated, cilver