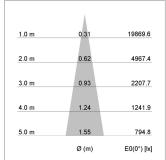

## LIGHT TECHNOLOGY

LED СОВ Light colour 840 Luminous flux 3290 lm System power 23 W Luminaire Efficiency 143 lm/W Reflector Spot 20° Beam angle Controller On/Off

Weight 3.0 kg
Protection rating . class IP 20 . I
Luminaire colour silver