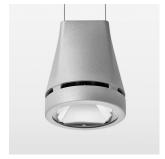

## Pendiro EC 125

Article number: 81020020

## **OPTIONAL**

RAL-colours, NCS-colours (powder coating or wet spraying) on inquiry, surface alloys on inquiry, honeycomb louver

Suspended luminaire with LED, rated life of the LED L80/B10 > 50000 h, colour rendering index CRI > 80, chromaticity tolerance 2 SDCM (initial), reflector with circular light distribution pattern, reflector pure aluminium 99,99% in MIRO-Silver®, luminaire head die-cast aluminium, powder-coated, cilver