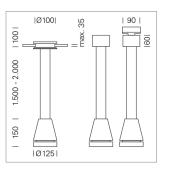

## LIGHT TECHNOLOGY

СОВ LED Light colour 835 Luminous flux 3210 lm System power 23 W Luminaire Efficiency 140 lm/W Reflector Spot 20° Beam angle On/Off Controller

Weight 3.0 kg
Protection rating . class IP 20 . I
Luminaire colour silver

## **OPTIONAL**

RAL-colours, NCS-colours (powder coating or wet spraying) on inquiry, surface alloys on inquiry, honeycomb louver

Suspended luminaire with LED, rated life of the LED L80/B10 > 50000 h, colour rendering index CRI > 80, chromaticity tolerance 2 SDCM (initial), reflector with circular light distribution pattern, reflector pure aluminium 99,99% in MIRO-Silver®, luminaire head die-cast aluminium, powder-coated, cilver