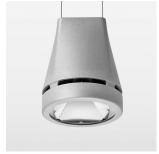

## **OPTIONAL**

RAL-colours, NCS-colours (powder coating or wet spraying) on inquiry, surface alloys on inquiry, honeycomb louver

Suspended luminaire with LED, rated life of the LED L80/B10 > 50000 h, colour rendering index CRI > 80, chromaticity tolerance 2 SDCM (initial), reflector with circular light distribution pattern, reflector pure aluminium 99,99% in MIRO-Silver®, luminaire head die-cast aluminium, powder-coated, cilver