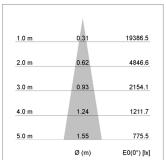

## LIGHT TECHNOLOGY

СОВ LED Light colour 835 Luminous flux 3210 lm System power 23 W Luminaire Efficiency 140 lm/W Reflector Spot 20° Beam angle On/Off Controller

Weight 3.0 kg
Protection rating . class IP 20 . I
Luminaire colour silver