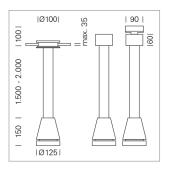

## Pendiro EC 125

Article number: 81020018

## LIGHT TECHNOLOGY

LED СОВ Light colour 830 Luminous flux 3180 lm System power 23 W Luminaire Efficiency 138 lm/W Reflector Spot 20° Beam angle Controller On/Off

Weight 3.0 kg Protection rating . class IP 20 . I Luminaire colour silver