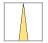

## LIGHT TECHNOLOGY

LED СОВ Light colour 830 Luminous flux 3180 lm System power 23 W Luminaire Efficiency 138 lm/W Reflector Spot 20° Beam angle Controller On/Off

Weight 3.0 kg Protection rating . class IP 20 . I Luminaire colour silver

## **OPTIONAL**

RAL-colours, NCS-colours (powder coating or wet spraying) on inquiry, surface alloys on inquiry, honeycomb louver

Suspended luminaire with LED, rated life of the LED L80/B10 > 50000 h, colour rendering index CRI > 80, chromaticity tolerance 2 SDCM (initial), reflector with circular light distribution pattern, reflector pure aluminium 99,99% in MIRO-Silver®, luminaire head die-cast aluminium, powder-coated, silver