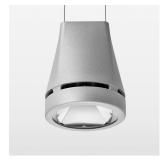

## **OPTIONAL**

RAL-colours, NCS-colours (powder coating or wet spraying) on inquiry, surface alloys on inquiry, honeycomb louver

Suspended luminaire with LED, rated life of the LED L80/B10 > 50000 h, colour rendering index CRI > 80, chromaticity tolerance 2 SDCM (initial), reflector with circular light distribution pattern, reflector pure aluminium 99,99% in MIRO-Silver®, luminaire head die-cast aluminium, powder-coated, silver