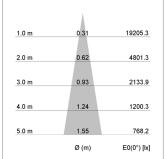

## LIGHT TECHNOLOGY

LED СОВ Light colour 830 Luminous flux 3180 lm System power 23 W Luminaire Efficiency 138 lm/W Reflector Spot 20° Beam angle Controller On/Off

Weight 3.0 kg Protection rating . class IP 20 . I Luminaire colour silver