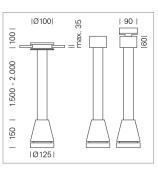

## Pendiro EC 125

Article number: 81020016

## OPTIONAL

RAL-colours, NCS-colours (powder coating or wet spraying) on inquiry, surface alloys on inquiry, honeycomb louver

3.0 kg

black

IP 20.I

Suspended luminaire with LED, rated life of the LED L80/B10 > 50000 h, colour rendering index CRI > 80, chromaticity tolerance 2 SDCM (initial), reflector with circular light distribution pattern, reflector pure aluminium 99,99% in MIRO-Silver®, luminaire head die-cast aluminium, powder-coated, black