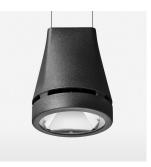

## Pendiro EC 125

Article number: 81020016

## OPTIONAL

RAL-colours, NCS-colours (powder coating or wet spraying) on inquiry, surface alloys on inquiry, honeycomb louver

3.0 kg

black

IP 20.I

Suspended luminaire with LED, rated life of the LED L80/B10 > 50000 h, colour rendering index CRI > 80, chromaticity tolerance 2 SDCM (initial), reflector with circular light distribution pattern, reflector pure aluminium 99,99% in MIRO-Silver®, luminaire head die-cast aluminium, powder-coated, black