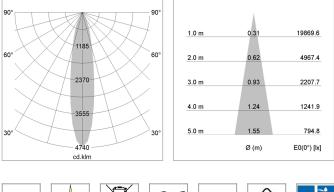

## LIGHT TECHNOLOGY

| LED                  | COB      |
|----------------------|----------|
| Light colour         | 840      |
| Luminous flux        | 3290 lm  |
| System power         | 23 W     |
| Luminaire Efficiency | 143 lm/W |
| Reflector            | Spot     |
| Beam angle           | 20°      |
| Controller           | On/Off   |