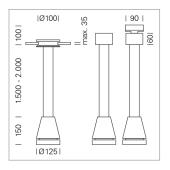

## Pendiro EC 125

Article number: 81020015

## LIGHT TECHNOLOGY

LED СОВ Light colour 835 Luminous flux 3210 lm System power 23 W Luminaire Efficiency 140 lm/W Reflector Spot 20° Beam angle On/Off Controller

Weight 3.0 kg
Protection rating . class IP 20 . I
Luminaire colour black

## **OPTIONAL**

RAL-colours, NCS-colours (powder coating or wet spraying) on inquiry, surface alloys on inquiry, honeycomb louver

Suspended luminaire with LED, rated life of the LED L80/B10 > 50000 h, colour rendering index CRI > 80, chromaticity tolerance 2 SDCM (initial), reflector with circular light distribution pattern, reflector pure aluminium 99,99% in MIRO-Silver®, luminaire head die-cast aluminium, powder-coated, block

Multiadapter black, inclusive driver unit: 220-240 V~ / 50-60 Hz, max. 34 luminaires per circuit (B16A fuse)

Note: All data are typical values. System features may change with product improvements due to technical advances. Errors excepted.