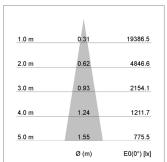

## LIGHT TECHNOLOGY

LED СОВ Light colour 835 Luminous flux 3210 lm System power 23 W Luminaire Efficiency 140 lm/W Reflector Spot 20° Beam angle On/Off Controller

Weight 3.0 kg
Protection rating . class IP 20 . I
Luminaire colour black