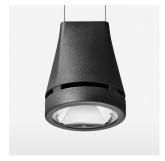

## LIGHT TECHNOLOGY

LED СОВ Light colour 835 Luminous flux 3210 lm System power 23 W Luminaire Efficiency 140 lm/W Reflector Spot 20° Beam angle On/Off Controller

Weight 3.0 kg
Protection rating . class IP 20 . I
Luminaire colour black

## **OPTIONAL**

RAL-colours, NCS-colours (powder coating or wet spraying) on inquiry, surface alloys on inquiry, honeycomb louver

Suspended luminaire with LED, rated life of the LED L80/B10 > 50000 h, colour rendering index CRI > 80, chromaticity tolerance 2 SDCM (initial), reflector with circular light distribution pattern, reflector pure aluminium 99,99% in MIRO-Silver®, luminaire head die-cast aluminium, powder-coated, block