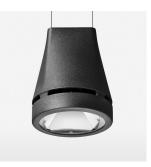

## Pendiro EC 125

Article number: 81020014

## **OPTIONAL**

RAL-colours, NCS-colours (powder coating or wet spraying) on inquiry, surface alloys on inquiry, honeycomb louver

3.0 kg

black

IP 20.I

Suspended luminaire with LED, rated life of the LED L80/B10 > 50000 h, colour rendering index CRI > 80, chromaticity tolerance 2 SDCM (initial), reflector with circular light distribution pattern, reflector pure aluminium 99,99% in MIRO-Silver®, luminaire head die-cast aluminium, powder-coated, black