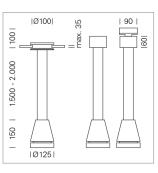

## Pendiro EC 125

Article number: 81020014

## **OPTIONAL**

RAL-colours, NCS-colours (powder coating or wet spraying) on inquiry, surface alloys on inquiry, honeycomb louver

3.0 kg

black

IP 20.I

Suspended luminaire with LED, rated life of the LED L80/B10 > 50000 h, colour rendering index CRI > 80, chromaticity tolerance 2 SDCM (initial), reflector with circular light distribution pattern, reflector pure aluminium 99,99% in MIRO-Silver®, luminaire head die-cast aluminium, powder-coated, black