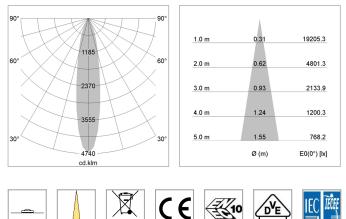

## LIGHT TECHNOLOGY

| LED                  | COB      |
|----------------------|----------|
| Light colour         | 830      |
| Luminous flux        | 3180 lm  |
| System power         | 23 W     |
| Luminaire Efficiency | 138 lm/W |
| Reflector            | Spot     |
| Beam angle           | 20°      |
| Controller           | On/Off   |