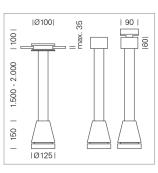

## Pendiro EC 125

Article number: 81010207

## LUMINAIRE

| Weight                    |  |
|---------------------------|--|
| Protection rating . class |  |
| Luminaire colour          |  |

## OPTIONAL

RAL-colours, NCS-colours (powder coating or wet spraying) on inquiry, surface alloys on inquiry, honeycomb louver

3.0 kg

silver

IP 20.I

Suspended luminaire with LED, rated life of the LED L80/B10 > 50000 h, colour rendering index CRI > 80, chromaticity tolerance 2 SDCM (initial), reflector with oval light distribution pattern, reflector pure aluminium 99,99% in MIRO-Silver®, luminaire head die-cast aluminium, powder-coated, silver