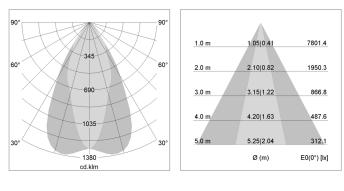

## LIGHT TECHNOLOGY

| LED                  | COB       |
|----------------------|-----------|
| Light colour         | 835       |
| Luminous flux        | 5010 lm   |
| System power         | 41 W      |
| Luminaire Efficiency | 122 lm/W  |
| Reflector            | OvalBasic |
| Beam angle           | 60° x 40° |
| Controller           | On/Off    |