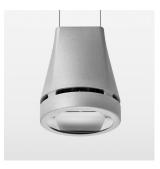

## Pendiro EC 125

Article number: 81010207

## OPTIONAL

RAL-colours, NCS-colours (powder coating or wet spraying) on inquiry, surface alloys on inquiry, honeycomb louver

3.0 kg

silver

IP 20.I

Suspended luminaire with LED, rated life of the LED L80/B10 > 50000 h, colour rendering index CRI > 80, chromaticity tolerance 2 SDCM (initial), reflector with oval light distribution pattern, reflector pure aluminium 99,99% in MIRO-Silver®, luminaire head die-cast aluminium, powder-coated, silver