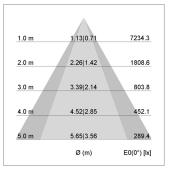

## LIGHT TECHNOLOGY

LED СОВ Light colour 840 Luminous flux 5150 lm 41 W System power Luminaire Efficiency 126 lm/W Reflector OvalBasic 60° x 40° Beam angle On/Off Controller

Weight 3.0 kg Protection rating . class IP 20 . I Luminaire colour black