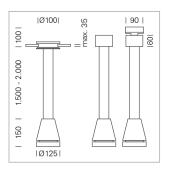

## Pendiro EC 125

Article number: 81010204

## LIGHT TECHNOLOGY

LED СОВ Light colour 840 Luminous flux 5150 lm 41 W System power Luminaire Efficiency 126 lm/W Reflector OvalBasic 60° x 40° Beam angle On/Off Controller

Weight 3.0 kg Protection rating . class IP 20 . I Luminaire colour black