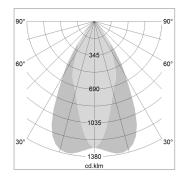

## LIGHT TECHNOLOGY

LED СОВ Light colour 840 Luminous flux 5150 lm 41 W System power Luminaire Efficiency 126 lm/W Reflector OvalBasic 60° x 40° Beam angle On/Off Controller

Weight 3.0 kg Protection rating . class IP 20 . I Luminaire colour black