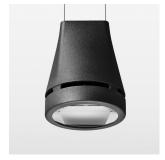

## LIGHT TECHNOLOGY

LED СОВ Light colour 840 Luminous flux 5150 lm 41 W System power Luminaire Efficiency 126 lm/W Reflector OvalBasic 60° x 40° Beam angle On/Off Controller

Weight 3.0 kg Protection rating . class IP 20 . I Luminaire colour black

## **OPTIONAL**

RAL-colours, NCS-colours (powder coating or wet spraying) on inquiry, surface alloys on inquiry, honeycomb louver

Suspended luminaire with LED, rated life of the LED L80/B10 > 50000 h, colour rendering index CRI > 80, chromaticity tolerance 2 SDCM (initial), reflector with oval light distribution pattern, reflector pure aluminium 99,99% in MIRO-Silver®, luminaire head die-cast aluminium, powder-coated, black