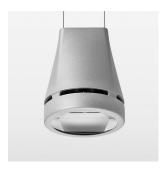

## OPTIONAL

RAL-colours, NCS-colours (powder coating or wet spraying) on inquiry, surface alloys on inquiry, honeycomb louver

3.0 kg

IP 20.I

silver

Suspended luminaire with LED, rated life of the LED L80/B10 > 50000 h, colour rendering index CRI > 70, chromaticity tolerance 2 SDCM (initial), reflector with oval light distribution pattern, reflector pure aluminium 99,99% in MIRO-Silver®, luminaire head die-cast aluminium, powder-coated, silver