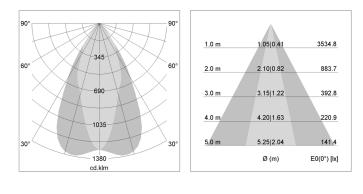

## LIGHT TECHNOLOGY

| LED                  | COB       |
|----------------------|-----------|
| Light colour         | Meat&Fish |
| Luminous flux        | 2270 lm   |
| System power         | 34 W      |
| Luminaire Efficiency | 67 lm/W   |
| Reflector            | OvalBasic |
| Beam angle           | 60° x 40° |
| Controller           | On/Off    |