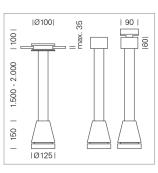

## LUMINAIRE

Weight Protection rating . class Luminaire colour

## OPTIONAL

RAL-colours, NCS-colours (powder coating or wet spraying) on inquiry, surface alloys on inquiry, honeycomb louver

3.0 kg

IP 20.I

silver

Suspended luminaire with LED, rated life of the LED L80/B10 > 50000 h, colour rendering index CRI > 70, chromaticity tolerance 2 SDCM (initial), reflector with oval light distribution pattern, reflector pure aluminium 99,99% in MIRO-Silver®, luminaire head die-cast aluminium, powder-coated, silver