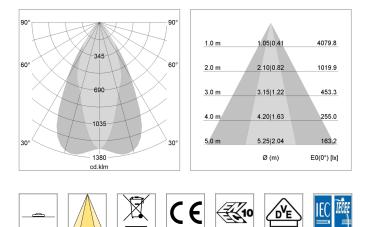

## LIGHT TECHNOLOGY

| LED                  | COB        |
|----------------------|------------|
| Light colour         | PearlWhite |
| Luminous flux        | 2620 lm    |
| System power         | 23 W       |
| Luminaire Efficiency | 114 lm/W   |
| Reflector            | OvalBasic  |
| Beam angle           | 60° x 40°  |
| Controller           | On/Off     |