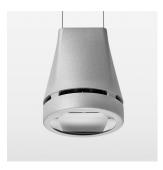

## OPTIONAL

RAL-colours, NCS-colours (powder coating or wet spraying) on inquiry, surface alloys on inquiry, honeycomb louver

3.0 kg

IP 20.I

silver

Suspended luminaire with LED, rated life of the LED L80/B10 > 50000 h, colour rendering index CRI > 90, chromaticity tolerance 2 SDCM (initial), reflector with oval light distribution pattern, reflector pure aluminium 99,99% in MIRO-Silver®, luminaire head die-cast aluminium, powder-coated, silver