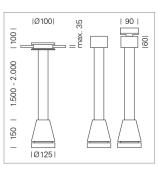

## LUMINAIRE

Weight Protection rating . class Luminaire colour

## OPTIONAL

RAL-colours, NCS-colours (powder coating or wet spraying) on inquiry, surface alloys on inquiry, honeycomb louver

3.0 kg

IP 20.I

silver

Suspended luminaire with LED, rated life of the LED L80/B10 > 50000 h, colour rendering index CRI > 90, chromaticity tolerance 2 SDCM (initial), reflector with oval light distribution pattern, reflector pure aluminium 99,99% in MIRO-Silver®, luminaire head die-cast aluminium, powder-coated, silver