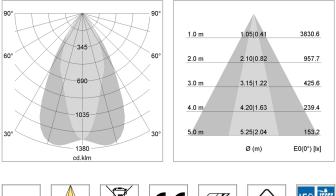

## LIGHT TECHNOLOGY

| LED                  | COB       |
|----------------------|-----------|
| Light colour         | 927       |
| Luminous flux        | 2460 lm   |
| System power         | 23 W      |
| Luminaire Efficiency | 107 lm/W  |
| Reflector            | OvalBasic |
| Beam angle           | 60° x 40° |
| Controller           | On/Off    |