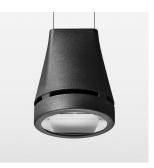

## Pendiro EC 125

Article number: 81010063

## OPTIONAL

RAL-colours, NCS-colours (powder coating or wet spraying) on inquiry, surface alloys on inquiry, honeycomb louver

3.0 kg

IP 20.I

black

Suspended luminaire with LED, rated life of the LED L80/B10 > 50000 h, colour rendering index CRI > 90, chromaticity tolerance 2 SDCM (initial), reflector with oval light distribution pattern, reflector pure aluminium 99,99% in MIRO-Silver®, luminaire head die-cast aluminium, powder-coated, black