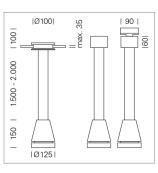

## Pendiro EC 125

Article number: 81010063

## LIGHT TECHNOLOGY

| LED                  | COB       |
|----------------------|-----------|
| Light colour         | 927       |
| Luminous flux        | 2460 lm   |
| System power         | 23 W      |
| Luminaire Efficiency | 107 lm/W  |
| Reflector            | OvalBasic |
| Beam angle           | 60° x 40° |
| Controller           | On/Off    |

## LUMINAIRE

| Weight                    |
|---------------------------|
| Protection rating . class |
| Luminaire colour          |

## OPTIONAL

RAL-colours, NCS-colours (powder coating or wet spraying) on inquiry, surface alloys on inquiry, honeycomb louver

3.0 kg

IP 20.I

black





Suspended luminaire with LED, rated life of the LED L80/B10 > 50000 h, colour rendering index CRI > 90, chromaticity tolerance 2 SDCM (initial), reflector with oval light distribution pattern, reflector pure aluminium 99,99% in MIRO-Silver®, luminaire head die-cast aluminium, powder-coated, black

Multiadapter black, inclusive driver unit: 220-240 V<br/>~ / 50-60 Hz, max. 34 luminaires per circuit (B16A fuse)

Note: All data are typical values. System features may change with product improvements due to technical advances. Errors excepted.