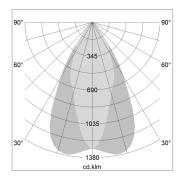

## LIGHT TECHNOLOGY

| LED                  | COB                            |
|----------------------|--------------------------------|
| Light colour         | 830                            |
| Luminous flux        | 4230 lm                        |
| System power         | 34 W                           |
| Luminaire Efficiency | 124 lm/W                       |
| Reflector            | OvalBasic                      |
| Beam angle           | $60^{\circ} \times 40^{\circ}$ |
| Controller           | On/Off                         |