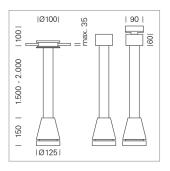

## Pendiro EC 125

Article number: 81010046

## **LUMINAIRE**

| Weight                    | 3.0 kg  |
|---------------------------|---------|
| Protection rating . class | IP 20.I |
| Luminaire colour          | white   |