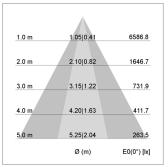

## LIGHT TECHNOLOGY

| LED                  | COB                            |
|----------------------|--------------------------------|
| Light colour         | 830                            |
| Luminous flux        | 4230 lm                        |
| System power         | 34 W                           |
| Luminaire Efficiency | 124 lm/W                       |
| Reflector            | OvalBasic                      |
| Beam angle           | $60^{\circ} \times 40^{\circ}$ |
| Controller           | On/Off                         |