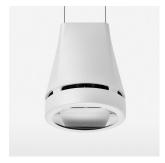

## Pendiro EC 125

Article number: 81010046

## **OPTIONAL**

RAL-colours, NCS-colours (powder coating or wet spraying) on inquiry, surface alloys on inquiry, honeycomb louver

Suspended luminaire with LED, rated life of the LED L80/B10 > 50000 h, colour rendering index CRI > 80, chromaticity tolerance 2 SDCM (initial), reflector with oval light distribution pattern, reflector pure aluminium 99,99% in MIRO-Silver®, luminaire head die-cast aluminium, powder-coated, white