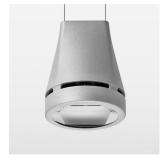

## LIGHT TECHNOLOGY

LED СОВ Light colour 835 Luminous flux 4260 lm System power 34 W Luminaire Efficiency 125 lm/W Reflector OvalBasic 60° x 40° Beam angle On/Off Controller

Weight 3.0 kg
Protection rating . class IP 20 . I
Luminaire colour silver

## **OPTIONAL**

RAL-colours, NCS-colours (powder coating or wet spraying) on inquiry, surface alloys on inquiry, honeycomb louver

Suspended luminaire with LED, rated life of the LED L80/B10 > 50000 h, colour rendering index CRI > 80, chromaticity tolerance 2 SDCM (initial), reflector with oval light distribution pattern, reflector pure aluminium 99,99% in MIRO-Silver®, luminaire head die-cast aluminium, powder-coated, silver