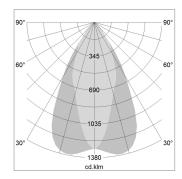

## LIGHT TECHNOLOGY

LED СОВ Light colour 835 Luminous flux 4260 lm System power 34 W Luminaire Efficiency 125 lm/W Reflector OvalBasic 60° x 40° Beam angle On/Off Controller

Weight 3.0 kg
Protection rating . class IP 20 . I
Luminaire colour silver