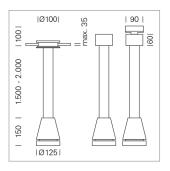

## Pendiro EC 125

Article number: 81010043

## LIGHT TECHNOLOGY

LED СОВ Light colour 835 Luminous flux 4260 lm System power 34 W Luminaire Efficiency 125 lm/W Reflector OvalBasic 60° x 40° Beam angle On/Off Controller

Weight 3.0 kg
Protection rating . class IP 20 . I
Luminaire colour silver

## **OPTIONAL**

RAL-colours, NCS-colours (powder coating or wet spraying) on inquiry, surface alloys on inquiry, honeycomb louver

Suspended luminaire with LED, rated life of the LED L80/B10 > 50000 h, colour rendering index CRI > 80, chromaticity tolerance 2 SDCM (initial), reflector with oval light distribution pattern, reflector pure aluminium 99,99% in MIRO-Silver®, luminaire head die-cast aluminium, powder-coated, silver