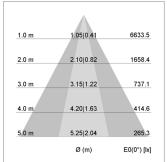

## LIGHT TECHNOLOGY

LED СОВ Light colour 835 Luminous flux 4260 lm System power 34 W Luminaire Efficiency 125 lm/W Reflector OvalBasic 60° x 40° Beam angle On/Off Controller

Weight 3.0 kg
Protection rating . class IP 20 . I
Luminaire colour silver