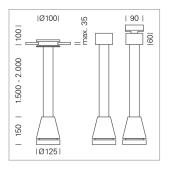

## Pendiro EC 125

Article number: 81010042

## LIGHT TECHNOLOGY

LED СОВ Light colour 830 Luminous flux 4230 lm System power 34 W Luminaire Efficiency 124 lm/W Reflector OvalBasic 60° x 40° Beam angle On/Off Controller

Weight 3.0 kg
Protection rating . class IP 20 . I
Luminaire colour silver

Multiadapter black, inclusive driver unit: 220-240 V~ / 50-60 Hz, max. 34 luminaires per circuit (B16A fuse)

Note: All data are typical values. System features may change with product improvements due to technical advances. Errors excepted.