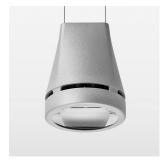

## Pendiro EC 125

Article number: 81010042

## **OPTIONAL**

RAL-colours, NCS-colours (powder coating or wet spraying) on inquiry, surface alloys on inquiry, honeycomb louver

Suspended luminaire with LED, rated life of the LED L80/B10 > 50000 h, colour rendering index CRI > 80, chromaticity tolerance 2 SDCM (initial), reflector with oval light distribution pattern, reflector pure aluminium 99,99% in MIRO-Silver®, luminaire head die-cast aluminium, powder-coated, silver