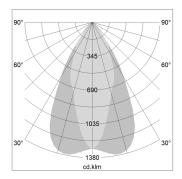

## LIGHT TECHNOLOGY

LED СОВ Light colour 830 Luminous flux 4230 lm System power 34 W Luminaire Efficiency 124 lm/W Reflector OvalBasic 60° x 40° Beam angle On/Off Controller

Weight 3.0 kg
Protection rating . class IP 20 . I
Luminaire colour silver