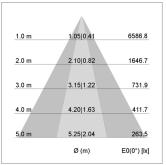

## LIGHT TECHNOLOGY

LED СОВ Light colour 830 Luminous flux 4230 lm System power 34 W Luminaire Efficiency 124 lm/W Reflector OvalBasic 60° x 40° Beam angle On/Off Controller

Weight 3.0 kg
Protection rating . class IP 20 . I
Luminaire colour silver