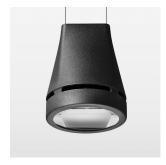

## Pendiro EC 125

Article number: 81010039

## **LUMINAIRE**

Weight 3.0 kg
Protection rating . class IP 20 . I
Luminaire colour black

## **OPTIONAL**

RAL-colours, NCS-colours (powder coating or wet spraying) on inquiry, surface alloys on inquiry, honeycomb louver

Suspended luminaire with LED, rated life of the LED L80/B10 > 50000 h, colour rendering index CRI > 80, chromaticity tolerance 2 SDCM (initial), reflector with oval light distribution pattern, reflector pure aluminium 99,99% in MIRO-Silver®, luminaire head die-cast aluminium, powder-coated, black