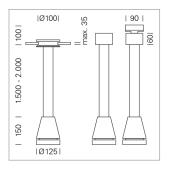

## Pendiro EC 125

Article number: 81010039

## **LUMINAIRE**

Weight 3.0 kg
Protection rating . class IP 20 . I
Luminaire colour black