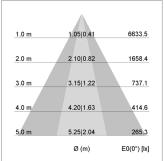

## LIGHT TECHNOLOGY

LED СОВ Light colour 835 Luminous flux 4260 lm System power 34 W Luminaire Efficiency 125 lm/W Reflector OvalBasic 60° x 40° Beam angle On/Off Controller