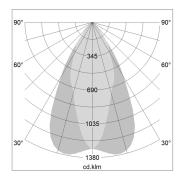

## LIGHT TECHNOLOGY

LED СОВ Light colour 835 Luminous flux 4260 lm System power 34 W Luminaire Efficiency 125 lm/W Reflector OvalBasic 60° x 40° Beam angle On/Off Controller