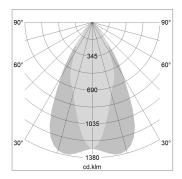

## LIGHT TECHNOLOGY

LED СОВ Light colour 830 Luminous flux 4230 lm System power 34 W Luminaire Efficiency 124 lm/W Reflector OvalBasic 60° x 40° Beam angle On/Off Controller

Weight 3.0 kg
Protection rating . class IP 20 . I
Luminaire colour black