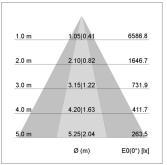

## LIGHT TECHNOLOGY

LED СОВ Light colour 830 Luminous flux 4230 lm System power 34 W Luminaire Efficiency 124 lm/W Reflector OvalBasic 60° x 40° Beam angle On/Off Controller

Weight 3.0 kg
Protection rating . class IP 20 . I
Luminaire colour black