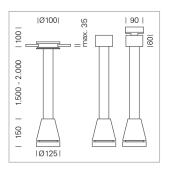

## Pendiro EC 125

Article number: 81010038

## LIGHT TECHNOLOGY

LED СОВ Light colour 830 Luminous flux 4230 lm System power 34 W Luminaire Efficiency 124 lm/W Reflector OvalBasic 60° x 40° Beam angle On/Off Controller

Weight 3.0 kg
Protection rating . class IP 20 . I
Luminaire colour black

## **OPTIONAL**

RAL-colours, NCS-colours (powder coating or wet spraying) on inquiry, surface alloys on inquiry, honeycomb louver

Suspended luminaire with LED, rated life of the LED L80/B10 > 50000 h, colour rendering index CRI > 80, chromaticity tolerance 2 SDCM (initial), reflector with oval light distribution pattern, reflector pure aluminium 99,99% in MIRO-Silver®, luminaire head die-cast aluminium, powder-coated, black

Multiadapter black, inclusive driver unit: 220-240 V~ / 50-60 Hz, max. 34 luminaires per circuit (B16A fuse)

Note: All data are typical values. System features may change with product improvements due to technical advances. Errors excepted.