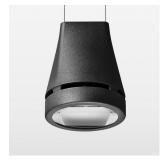

## Pendiro EC 125

Article number: 81010038

## **OPTIONAL**

RAL-colours, NCS-colours (powder coating or wet spraying) on inquiry, surface alloys on inquiry, honeycomb louver

Suspended luminaire with LED, rated life of the LED L80/B10 > 50000 h, colour rendering index CRI > 80, chromaticity tolerance 2 SDCM (initial), reflector with oval light distribution pattern, reflector pure aluminium 99,99% in MIRO-Silver®, luminaire head die-cast aluminium, powder-coated, black