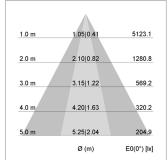

## LIGHT TECHNOLOGY

LED СОВ Light colour 840 Luminous flux 3290 lm 23 W System power Luminaire Efficiency 143 lm/W Reflector OvalBasic Beam angle 60° x 40° On/Off Controller

Weight 3.0 kg
Protection rating . class IP 20 . I
Luminaire colour white