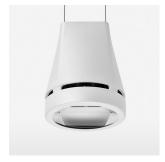

## **OPTIONAL**

RAL-colours, NCS-colours (powder coating or wet spraying) on inquiry, surface alloys on inquiry, honeycomb louver

Suspended luminaire with LED, rated life of the LED L80/B10 > 50000 h, colour rendering index CRI > 80, chromaticity tolerance 2 SDCM (initial), reflector with oval light distribution pattern, reflector pure aluminium 99,99% in MIRO-Silver®, luminaire head die-cast aluminium, powder-coated, white