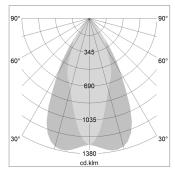

## LIGHT TECHNOLOGY

LED СОВ Light colour 840 Luminous flux 3290 lm 23 W System power Luminaire Efficiency 143 lm/W Reflector OvalBasic Beam angle 60° x 40° On/Off Controller

Weight 3.0 kg
Protection rating . class IP 20 . I
Luminaire colour white