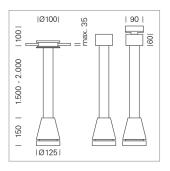

## LIGHT TECHNOLOGY

LED СОВ Light colour 840 Luminous flux 3290 lm 23 W System power Luminaire Efficiency 143 lm/W Reflector OvalBasic Beam angle 60° x 40° On/Off Controller

Weight 3.0 kg
Protection rating . class IP 20 . I
Luminaire colour white

## **OPTIONAL**

RAL-colours, NCS-colours (powder coating or wet spraying) on inquiry, surface alloys on inquiry, honeycomb louver

Suspended luminaire with LED, rated life of the LED L80/B10 > 50000 h, colour rendering index CRI > 80, chromaticity tolerance 2 SDCM (initial), reflector with oval light distribution pattern, reflector pure aluminium 99,99% in MIRO-Silver®, luminaire head die-cast aluminium, powder-coated, white