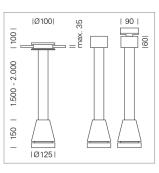

## Pendiro EC 125

Article number: 81010020

## LUMINAIRE

Weight Protection rating . class Luminaire colour

## OPTIONAL

RAL-colours, NCS-colours (powder coating or wet spraying) on inquiry, surface alloys on inquiry, honeycomb louver

3.0 kg

IP 20.I

silver

Suspended luminaire with LED, rated life of the LED L80/B10 > 50000 h, colour rendering index CRI > 80, chromaticity tolerance 2 SDCM (initial), reflector with oval light distribution pattern, reflector pure aluminium 99,99% in MIRO-Silver®, luminaire head die-cast aluminium, powder-coated, silver