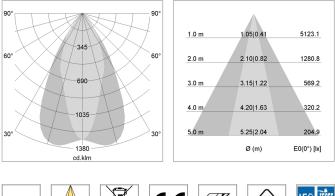

## LIGHT TECHNOLOGY

| LED                  | COB       |
|----------------------|-----------|
| Light colour         | 840       |
| Luminous flux        | 3290 lm   |
| System power         | 23 W      |
| Luminaire Efficiency | 143 lm/W  |
| Reflector            | OvalBasic |
| Beam angle           | 60° x 40° |
| Controller           | On/Off    |