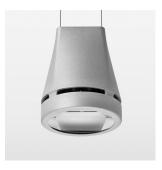

## Pendiro EC 125

Article number: 81010020

## OPTIONAL

RAL-colours, NCS-colours (powder coating or wet spraying) on inquiry, surface alloys on inquiry, honeycomb louver

3.0 kg

IP 20.I

silver

Suspended luminaire with LED, rated life of the LED L80/B10 > 50000 h, colour rendering index CRI > 80, chromaticity tolerance 2 SDCM (initial), reflector with oval light distribution pattern, reflector pure aluminium 99,99% in MIRO-Silver®, luminaire head die-cast aluminium, powder-coated, silver