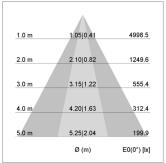

## LIGHT TECHNOLOGY

LED СОВ Light colour 835 Luminous flux 3210 lm System power 23 W Luminaire Efficiency 140 lm/W Reflector OvalBasic 60° x 40° Beam angle On/Off Controller

Weight 3.0 kg
Protection rating . class IP 20 . I
Luminaire colour silver