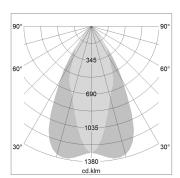

## LIGHT TECHNOLOGY

LED СОВ Light colour 835 Luminous flux 3210 lm System power 23 W Luminaire Efficiency 140 lm/W Reflector OvalBasic 60° x 40° Beam angle On/Off Controller

Weight 3.0 kg
Protection rating . class IP 20 . I
Luminaire colour silver