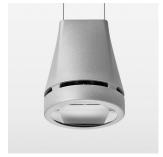

## LIGHT TECHNOLOGY

LED СОВ Light colour 835 Luminous flux 3210 lm System power 23 W Luminaire Efficiency 140 lm/W Reflector OvalBasic 60° x 40° Beam angle On/Off Controller

Weight 3.0 kg
Protection rating . class IP 20 . I
Luminaire colour silver

## **OPTIONAL**

RAL-colours, NCS-colours (powder coating or wet spraying) on inquiry, surface alloys on inquiry, honeycomb louver

Suspended luminaire with LED, rated life of the LED L80/B10 > 50000 h, colour rendering index CRI > 80, chromaticity tolerance 2 SDCM (initial), reflector with oval light distribution pattern, reflector pure aluminium 99,99% in MIRO-Silver®, luminaire head die-cast aluminium, powder-coated, silver