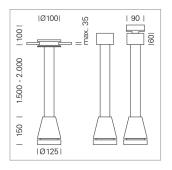

## Pendiro EC 125

Article number: 81010019

## LIGHT TECHNOLOGY

LED СОВ Light colour 835 Luminous flux 3210 lm System power 23 W Luminaire Efficiency 140 lm/W Reflector OvalBasic 60° x 40° Beam angle On/Off Controller

Weight 3.0 kg
Protection rating . class IP 20 . I
Luminaire colour silver