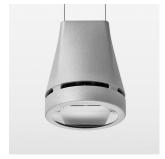

## LIGHT TECHNOLOGY

LED СОВ Light colour 830 Luminous flux 3180 lm System power 23 W Luminaire Efficiency 138 lm/W Reflector OvalBasic Beam angle 60° x 40° On/Off Controller

Weight 3.0 kg
Protection rating . class IP 20 . I
Luminaire colour silver

## **OPTIONAL**

RAL-colours, NCS-colours (powder coating or wet spraying) on inquiry, surface alloys on inquiry, honeycomb louver

Suspended luminaire with LED, rated life of the LED L80/B10 > 50000 h, colour rendering index CRI > 80, chromaticity tolerance 2 SDCM (initial), reflector with oval light distribution pattern, reflector pure aluminium 99,99% in MIRO-Silver®, luminaire head die-cast aluminium, powder-coated, silver