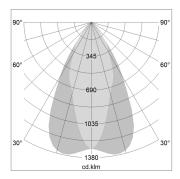

## LIGHT TECHNOLOGY

LED СОВ Light colour 830 Luminous flux 3180 lm System power 23 W Luminaire Efficiency 138 lm/W Reflector OvalBasic Beam angle 60° x 40° On/Off Controller

Weight 3.0 kg
Protection rating . class IP 20 . I
Luminaire colour silver