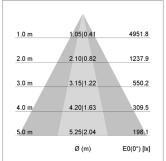

## LIGHT TECHNOLOGY

LED СОВ Light colour 830 Luminous flux 3180 lm System power 23 W Luminaire Efficiency 138 lm/W Reflector OvalBasic Beam angle 60° x 40° On/Off Controller

Weight 3.0 kg
Protection rating . class IP 20 . I
Luminaire colour silver