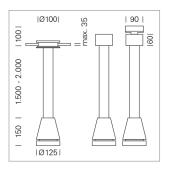

## Pendiro EC 125

Article number: 81010018

## LIGHT TECHNOLOGY

LED СОВ Light colour 830 Luminous flux 3180 lm System power 23 W Luminaire Efficiency 138 lm/W Reflector OvalBasic Beam angle 60° x 40° On/Off Controller

Weight 3.0 kg
Protection rating . class IP 20 . I
Luminaire colour silver

## **OPTIONAL**

RAL-colours, NCS-colours (powder coating or wet spraying) on inquiry, surface alloys on inquiry, honeycomb louver

Suspended luminaire with LED, rated life of the LED L80/B10 > 50000 h, colour rendering index CRI > 80, chromaticity tolerance 2 SDCM (initial), reflector with oval light distribution pattern, reflector pure aluminium 99,99% in MIRO-Silver®, luminaire head die-cast aluminium, powder-coated, silver