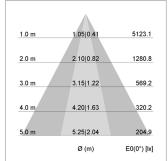

## LIGHT TECHNOLOGY

LED СОВ Light colour 840 Luminous flux 3290 lm System power 23 W Luminaire Efficiency 143 lm/W Reflector OvalBasic 60° x 40° Beam angle On/Off Controller

Weight 3.0 kg
Protection rating . class IP 20 . I
Luminaire colour black