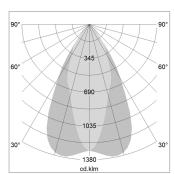

## LIGHT TECHNOLOGY

LED СОВ Light colour 840 Luminous flux 3290 lm System power 23 W Luminaire Efficiency 143 lm/W Reflector OvalBasic 60° x 40° Beam angle On/Off Controller

Weight 3.0 kg
Protection rating . class IP 20 . I
Luminaire colour black