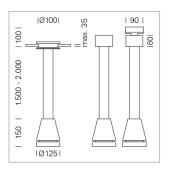

## Pendiro EC 125

Article number: 81010016

## LIGHT TECHNOLOGY

LED СОВ Light colour 840 Luminous flux 3290 lm System power 23 W Luminaire Efficiency 143 lm/W Reflector OvalBasic 60° x 40° Beam angle On/Off Controller

Weight 3.0 kg
Protection rating . class IP 20 . I
Luminaire colour black

## **OPTIONAL**

RAL-colours, NCS-colours (powder coating or wet spraying) on inquiry, surface alloys on inquiry, honeycomb louver

Suspended luminaire with LED, rated life of the LED L80/B10 > 50000 h, colour rendering index CRI > 80, chromaticity tolerance 2 SDCM (initial), reflector with oval light distribution pattern, reflector pure aluminium 99,99% in MIRO-Silver®, luminaire head die-cast aluminium, powder-coated, black

Multiadapter black, inclusive driver unit: 220-240 V~ / 50-60 Hz, max. 34 luminaires per circuit (B16A fuse)

Note: All data are typical values. System features may change with product improvements due to technical advances. Errors excepted.