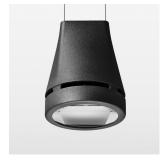

## Pendiro EC 125

Article number: 81010016

## LIGHT TECHNOLOGY

LED СОВ Light colour 840 Luminous flux 3290 lm System power 23 W Luminaire Efficiency 143 lm/W Reflector OvalBasic 60° x 40° Beam angle On/Off Controller

Weight 3.0 kg
Protection rating . class IP 20 . I
Luminaire colour black

## **OPTIONAL**

RAL-colours, NCS-colours (powder coating or wet spraying) on inquiry, surface alloys on inquiry, honeycomb louver

Suspended luminaire with LED, rated life of the LED L80/B10 > 50000 h, colour rendering index CRI > 80, chromaticity tolerance 2 SDCM (initial), reflector with oval light distribution pattern, reflector pure aluminium 99,99% in MIRO-Silver®, luminaire head die-cast aluminium, powder-coated, black