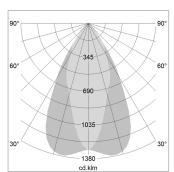

## LIGHT TECHNOLOGY

LED СОВ Light colour 830 Luminous flux 3180 lm System power 23 W Luminaire Efficiency 138 lm/W Reflector OvalBasic 60° x 40° Beam angle On/Off Controller

Weight 3.0 kg
Protection rating . class IP 20 . I
Luminaire colour black