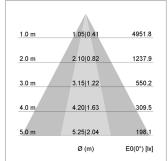

## LIGHT TECHNOLOGY

LED СОВ Light colour 830 Luminous flux 3180 lm System power 23 W Luminaire Efficiency 138 lm/W Reflector OvalBasic 60° x 40° Beam angle On/Off Controller

Weight 3.0 kg
Protection rating . class IP 20 . I
Luminaire colour black