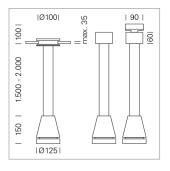

## Pendiro EC 125

Article number: 81010014

## LIGHT TECHNOLOGY

LED СОВ Light colour 830 Luminous flux 3180 lm System power 23 W Luminaire Efficiency 138 lm/W Reflector OvalBasic 60° x 40° Beam angle On/Off Controller

Weight 3.0 kg
Protection rating . class IP 20 . I
Luminaire colour black

## **OPTIONAL**

RAL-colours, NCS-colours (powder coating or wet spraying) on inquiry, surface alloys on inquiry, honeycomb louver

Suspended luminaire with LED, rated life of the LED L80/B10 > 50000 h, colour rendering index CRI > 80, chromaticity tolerance 2 SDCM (initial), reflector with oval light distribution pattern, reflector pure aluminium 99,99% in MIRO-Silver®, luminaire head die-cast aluminium, powder-coated, black