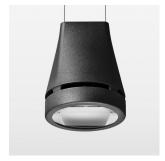

## LIGHT TECHNOLOGY

LED СОВ Light colour 830 Luminous flux 3180 lm System power 23 W Luminaire Efficiency 138 lm/W Reflector OvalBasic 60° x 40° Beam angle On/Off Controller

Weight 3.0 kg
Protection rating . class IP 20 . I
Luminaire colour black

## **OPTIONAL**

RAL-colours, NCS-colours (powder coating or wet spraying) on inquiry, surface alloys on inquiry, honeycomb louver

Suspended luminaire with LED, rated life of the LED L80/B10 > 50000 h, colour rendering index CRI > 80, chromaticity tolerance 2 SDCM (initial), reflector with oval light distribution pattern, reflector pure aluminium 99,99% in MIRO-Silver®, luminaire head die-cast aluminium, powder-coated, black