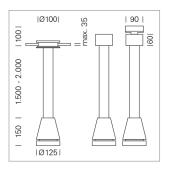

## Pendiro EC 125

Article number: 81000314

## **LUMINAIRE**

Weight 3.0 kg
Protection rating . class IP 20 . I
Luminaire colour white