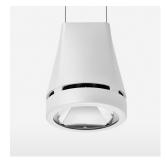

## Pendiro EC 125

Article number: 81000314

## **OPTIONAL**

RAL-colours, NCS-colours (powder coating or wet spraying) on inquiry, surface alloys on inquiry, honeycomb louver

Suspended luminaire with LED, rated life of the LED L80/B10 > 50000 h, colour rendering index CRI > 90, chromaticity tolerance 2 SDCM (initial), reflector with circular light distribution pattern, reflector pure aluminium 99,99% in MIRO-Silver®, luminaire head die-cast aluminium, powder-coated, white