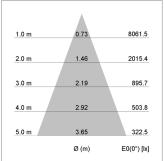

## LIGHT TECHNOLOGY

LED COB Light colour PearlWhite Luminous flux 4060 lm System power 41 W Luminaire Efficiency 99 lm/W Reflector Flood Beam angle 40° On/Off Controller