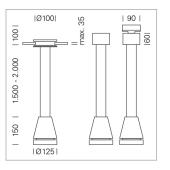

## Pendiro EC 125

Article number: 81000312

## **LUMINAIRE**

Weight 3.0 kg
Protection rating . class IP 20 . I
Luminaire colour white

## **OPTIONAL**

RAL-colours, NCS-colours (powder coating or wet spraying) on inquiry, surface alloys on inquiry, honeycomb louver

Suspended luminaire with LED, rated life of the LED L80/B10 > 50000 h, colour rendering index CRI > 82, chromaticity tolerance 2 SDCM (initial), reflector with circular light distribution pattern, reflector pure aluminium 99,99% in MIRO-Silver®, luminaire head die-cast aluminium, powder-coated, white