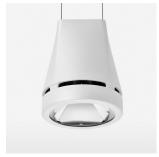

## Pendiro EC 125

Article number: 81000312

## **OPTIONAL**

RAL-colours, NCS-colours (powder coating or wet spraying) on inquiry, surface alloys on inquiry, honeycomb louver

Suspended luminaire with LED, rated life of the LED L80/B10 > 50000 h, colour rendering index CRI > 82, chromaticity tolerance 2 SDCM (initial), reflector with circular light distribution pattern, reflector pure aluminium 99,99% in MIRO-Silver®, luminaire head die-cast aluminium, powder-coated, white