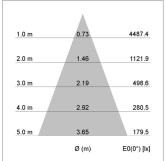

## LIGHT TECHNOLOGY

LED COB Light colour SpecialMeat Luminous flux 2260 lm System power 41 W Luminaire Efficiency 55 lm/W Reflector Flood Beam angle 40° On/Off Controller