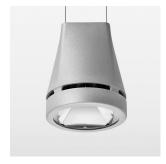

## **OPTIONAL**

RAL-colours, NCS-colours (powder coating or wet spraying) on inquiry, surface alloys on inquiry, honeycomb louver

Suspended luminaire with LED, rated life of the LED L80/B10 > 50000 h, colour rendering index CRI > 90, chromaticity tolerance 2 SDCM (initial), reflector with circular light distribution pattern, reflector pure aluminium 99,99% in MIRO-Silver®, luminaire head die-cast aluminium, powder-coated, silver