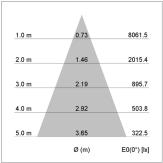

## LIGHT TECHNOLOGY

LED COB Light colour PearlWhite Luminous flux 4060 lm System power 41 W Luminaire Efficiency 99 lm/W Reflector Flood Beam angle 40° On/Off Controller