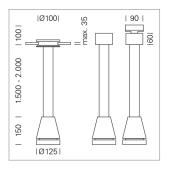

## Pendiro EC 125

Article number: 81000309

## **LUMINAIRE**

Weight 3.0 kg
Protection rating . class IP 20 . I
Luminaire colour silver

## **OPTIONAL**

RAL-colours, NCS-colours (powder coating or wet spraying) on inquiry, surface alloys on inquiry, honeycomb louver

Suspended luminaire with LED, rated life of the LED L80/B10 > 50000 h, colour rendering index CRI > 90, chromaticity tolerance 2 SDCM (initial), reflector with circular light distribution pattern, reflector pure aluminium 99,99% in MIRO-Silver®, luminaire head die-cast aluminium, powder-coated, silver