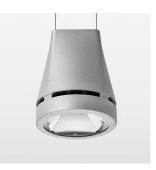

## OPTIONAL

RAL-colours, NCS-colours (powder coating or wet spraying) on inquiry, surface alloys on inquiry, honeycomb louver

3.0 kg

IP 20.I

silver

Suspended luminaire with LED, rated life of the LED L80/B10 > 50000 h, colour rendering index CRI > 70, chromaticity tolerance 2 SDCM (initial), reflector with circular light distribution pattern, reflector pure aluminium 99,99% in MIRO-Silver®, luminaire head die-cast aluminium, powder-coated, silver