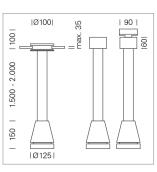

## LUMINAIRE

Weight Protection rating . class Luminaire colour

## OPTIONAL

RAL-colours, NCS-colours (powder coating or wet spraying) on inquiry, surface alloys on inquiry, honeycomb louver

3.0 kg

IP 20.I

silver

Suspended luminaire with LED, rated life of the LED L80/B10 > 50000 h, colour rendering index CRI > 70, chromaticity tolerance 2 SDCM (initial), reflector with circular light distribution pattern, reflector pure aluminium 99,99% in MIRO-Silver®, luminaire head die-cast aluminium, powder-coated, silver