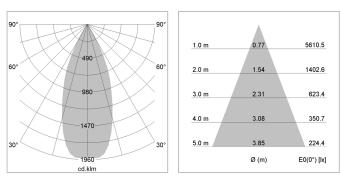

## LIGHT TECHNOLOGY

| LED                  | COB       |
|----------------------|-----------|
| Light colour         | Meat&Fish |
| Luminous flux        | 2670 lm   |
| System power         | 41 W      |
| Luminaire Efficiency | 65 lm/W   |
| Reflector            | Flood     |
| Beam angle           | 40°       |
| Controller           | On/Off    |