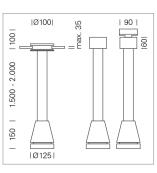

## Pendiro EC 125

Article number: 81000302

## LUMINAIRE

Weight Protection rating . class Luminaire colour

## OPTIONAL

RAL-colours, NCS-colours (powder coating or wet spraying) on inquiry, surface alloys on inquiry, honeycomb louver

3.0 kg

IP 20.I

black

Suspended luminaire with LED, rated life of the LED L80/B10 > 50000 h, colour rendering index CRI > 82, chromaticity tolerance 2 SDCM (initial), reflector with circular light distribution pattern, reflector pure aluminium 99,99% in MIRO-Silver®, luminaire head die-cast aluminium, powder-coated, black

Multiadapter black, inclusive driver unit: 220-240 V<br/>~ / 50-60 Hz, 220-240 V, 50/60 Hz

Note: All data are typical values. System features may change with product improvements due to technical advances. Errors excepted.