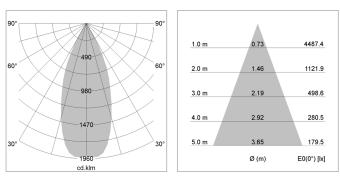

## LIGHT TECHNOLOGY

| LED                  | COB         |
|----------------------|-------------|
| Light colour         | SpecialMeat |
| Luminous flux        | 2260 lm     |
| System power         | 41 W        |
| Luminaire Efficiency | 55 lm/W     |
| Reflector            | Flood       |
| Beam angle           | 40°         |
| Controller           | On/Off      |