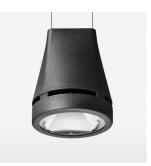

## OPTIONAL

RAL-colours, NCS-colours (powder coating or wet spraying) on inquiry, surface alloys on inquiry, honeycomb louver

3.0 kg

IP 20.I

black

Suspended luminaire with LED, rated life of the LED L80/B10 > 50000 h, colour rendering index CRI > 82, chromaticity tolerance 2 SDCM (initial), reflector with circular light distribution pattern, reflector pure aluminium 99,99% in MIRO-Silver®, luminaire head die-cast aluminium, powder-coated, black