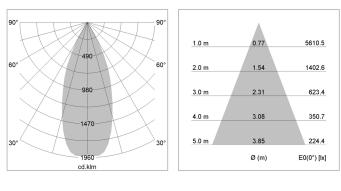

## LIGHT TECHNOLOGY

| LED                  | COB       |
|----------------------|-----------|
| Light colour         | Meat&Fish |
| Luminous flux        | 2670 lm   |
| System power         | 41 W      |
| Luminaire Efficiency | 65 lm/W   |
| Reflector            | Flood     |
| Beam angle           | 40°       |
| Controller           | On/Off    |