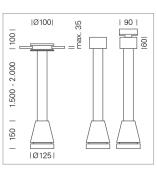

## LUMINAIRE

Weight Protection rating . class Luminaire colour

## OPTIONAL

RAL-colours, NCS-colours (powder coating or wet spraying) on inquiry, surface alloys on inquiry, honeycomb louver

3.0 kg

IP 20.I

black

Suspended luminaire with LED, rated life of the LED L80/B10 > 50000 h, colour rendering index CRI > 70, chromaticity tolerance 2 SDCM (initial), reflector with circular light distribution pattern, reflector pure aluminium 99,99% in MIRO-Silver®, luminaire head die-cast aluminium, powder-coated, black