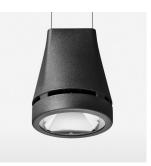

## OPTIONAL

RAL-colours, NCS-colours (powder coating or wet spraying) on inquiry, surface alloys on inquiry, honeycomb louver

3.0 kg

IP 20.I

black

Suspended luminaire with LED, rated life of the LED L80/B10 > 50000 h, colour rendering index CRI > 70, chromaticity tolerance 2 SDCM (initial), reflector with circular light distribution pattern, reflector pure aluminium 99,99% in MIRO-Silver®, luminaire head die-cast aluminium, powder-coated, black