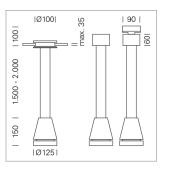

## Pendiro EC 125

Article number: 81000259

## LIGHT TECHNOLOGY

LED СОВ Light colour 927 Luminous flux 3850 lm System power 41 W Luminaire Efficiency 94 lm/W Reflector Flood Beam angle 40° On/Off Controller

Weight 3.0 kg
Protection rating . class IP 20 . I
Luminaire colour white

## **OPTIONAL**

RAL-colours, NCS-colours (powder coating or wet spraying) on inquiry, surface alloys on inquiry, honeycomb louver

Suspended luminaire with LED, rated life of the LED L80/B10 > 50000 h, colour rendering index CRI > 90, chromaticity tolerance 2 SDCM (initial), reflector with circular light distribution pattern, reflector pure aluminium 99,99% in MIRO-Silver®, luminaire head die-cast aluminium, powder-coated, white

Multiadapter black, inclusive driver unit: 220-240 V~ / 50-60 Hz, 220-240 V, 50/60 Hz

Note: All data are typical values. System features may change with product improvements due to technical advances. Errors excepted.