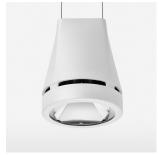

## Pendiro EC 125

Article number: 81000259

## **OPTIONAL**

RAL-colours, NCS-colours (powder coating or wet spraying) on inquiry, surface alloys on inquiry, honeycomb louver

Suspended luminaire with LED, rated life of the LED L80/B10 > 50000 h, colour rendering index CRI > 90, chromaticity tolerance 2 SDCM (initial), reflector with circular light distribution pattern, reflector pure aluminium 99,99% in MIRO-Silver®, luminaire head die-cast aluminium, powder-coated, white