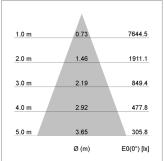

## LIGHT TECHNOLOGY

LED СОВ Light colour 927 Luminous flux 3850 lm System power 41 W Luminaire Efficiency 94 lm/W Reflector Flood Beam angle 40° On/Off Controller

Weight 3.0 kg
Protection rating . class IP 20 . I
Luminaire colour white