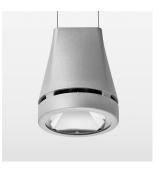

## Pendiro EC 125

Article number: 81000255

## **OPTIONAL**

RAL-colours, NCS-colours (powder coating or wet spraying) on inquiry, surface alloys on inquiry, honeycomb louver

Suspended luminaire with LED, rated life of the LED L80/B10 > 50000 h, colour rendering index CRI > 90, chromaticity tolerance 2 SDCM (initial), reflector with circular light distribution pattern, reflector pure aluminium 99,99% in MIRO-Silver®, luminaire head die-cast aluminium, powder-coated, silver