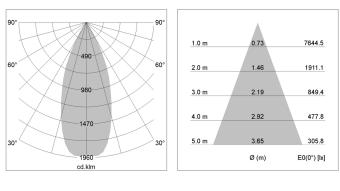

## LIGHT TECHNOLOGY

| LED                  | COB     |
|----------------------|---------|
| Light colour         | 927     |
| Luminous flux        | 3850 lm |
| System power         | 41 W    |
| Luminaire Efficiency | 94 lm/W |
| Reflector            | Flood   |
| Beam angle           | 40°     |
| Controller           | On/Off  |