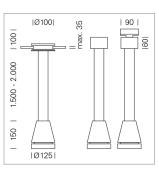

## Pendiro EC 125

Article number: 81000255

## LUMINAIRE

| Weight                    | 3.0 kg  |
|---------------------------|---------|
| Protection rating . class | IP 20.I |
| Luminaire colour          | silver  |