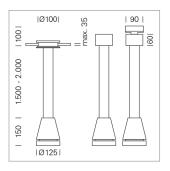

## Pendiro EC 125

Article number: 81000251

## **LUMINAIRE**

Weight 3.0 kg
Protection rating . class IP 20 . I
Luminaire colour black

## **OPTIONAL**

RAL-colours, NCS-colours (powder coating or wet spraying) on inquiry, surface alloys on inquiry, honeycomb louver

Suspended luminaire with LED, rated life of the LED L80/B10 > 50000 h, colour rendering index CRI > 90, chromaticity tolerance 2 SDCM (initial), reflector with circular light distribution pattern, reflector pure aluminium 99,99% in MIRO-Silver®, luminaire head die-cast aluminium, powder-coated, black