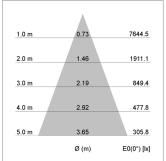

## LIGHT TECHNOLOGY

LED СОВ Light colour 927 Luminous flux 3850 lm System power 41 W Luminaire Efficiency 94 lm/W Reflector Flood Beam angle 40° On/Off Controller