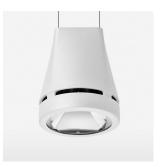

## Pendiro EC 125

Article number: 81000212

## OPTIONAL

RAL-colours, NCS-colours (powder coating or wet spraying) on inquiry, surface alloys on inquiry, honeycomb louver

3.0 kg

IP 20.I

white

Suspended luminaire with LED, rated life of the LED L80/B10 > 50000 h, colour rendering index CRI > 80, chromaticity tolerance 2 SDCM (initial), reflector with circular light distribution pattern, reflector pure aluminium 99,99% in MIRO-Silver®, luminaire head die-cast aluminium, powder-coated, white