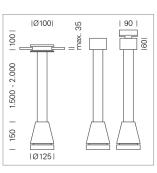

## Pendiro EC 125

Article number: 81000212

## OPTIONAL

RAL-colours, NCS-colours (powder coating or wet spraying) on inquiry, surface alloys on inquiry, honeycomb louver

3.0 kg

IP 20.I

white

Suspended luminaire with LED, rated life of the LED L80/B10 > 50000 h, colour rendering index CRI > 80, chromaticity tolerance 2 SDCM (initial), reflector with circular light distribution pattern, reflector pure aluminium 99,99% in MIRO-Silver®, luminaire head die-cast aluminium, powder-coated, white