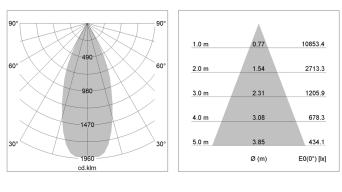

## LIGHT TECHNOLOGY

| LED                  | COB      |
|----------------------|----------|
| Light colour         | 840      |
| Luminous flux        | 5150 lm  |
| System power         | 41 W     |
| Luminaire Efficiency | 126 lm/W |
| Reflector            | Flood    |
| Beam angle           | 40°      |
| Controller           | On/Off   |