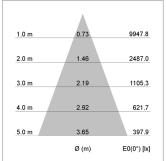

## LIGHT TECHNOLOGY

СОВ LED Light colour 835 Luminous flux 5010 lm System power 41 W Luminaire Efficiency 122 lm/W Reflector Flood Beam angle 40° On/Off Controller

Weight 3.0 kg
Protection rating . class IP 20 . I
Luminaire colour white