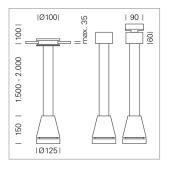

## Pendiro EC 125

Article number: 81000211

## LIGHT TECHNOLOGY

СОВ LED Light colour 835 Luminous flux 5010 lm System power 41 W Luminaire Efficiency 122 lm/W Reflector Flood Beam angle 40° On/Off Controller

Weight 3.0 kg
Protection rating . class IP 20 . I
Luminaire colour white

## **OPTIONAL**

RAL-colours, NCS-colours (powder coating or wet spraying) on inquiry, surface alloys on inquiry, honeycomb louver

Suspended luminaire with LED, rated life of the LED L80/B10 > 50000 h, colour rendering index CRI > 80, chromaticity tolerance 2 SDCM (initial), reflector with circular light distribution pattern, reflector pure aluminium 99,99% in MIRO-Silver®, luminaire head die-cast aluminium, powder-coated, white

Multiadapter black, inclusive driver unit: 220-240 V~ / 50-60 Hz, 220-240 V, 50/60 Hz

Note: All data are typical values. System features may change with product improvements due to technical advances. Errors excepted.