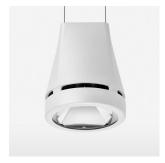

## **OPTIONAL**

RAL-colours, NCS-colours (powder coating or wet spraying) on inquiry, surface alloys on inquiry, honeycomb louver

Suspended luminaire with LED, rated life of the LED L80/B10 > 50000 h, colour rendering index CRI > 80, chromaticity tolerance 2 SDCM (initial), reflector with circular light distribution pattern, reflector pure aluminium 99,99% in MIRO-Silver®, luminaire head die-cast aluminium, powder-coated, white