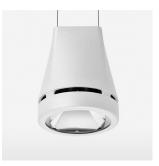

## OPTIONAL

RAL-colours, NCS-colours (powder coating or wet spraying) on inquiry, surface alloys on inquiry, honeycomb louver

3.0 kg

IP 20.I

white

Suspended luminaire with LED, rated life of the LED L80/B10 > 50000 h, colour rendering index CRI > 80, chromaticity tolerance 2 SDCM (initial), reflector with circular light distribution pattern, reflector pure aluminium 99,99% in MIRO-Silver®, luminaire head die-cast aluminium, powder-coated, white