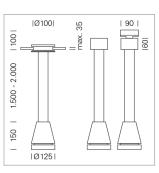

## Pendiro EC 125

Article number: 81000210

## LIGHT TECHNOLOGY

| LED                  | COB      |
|----------------------|----------|
| Light colour         | 830      |
| Luminous flux        | 4970 lm  |
| System power         | 41 W     |
| Luminaire Efficiency | 121 lm/W |
| Reflector            | Flood    |
| Beam angle           | 40°      |
| Controller           | On/Off   |

## LUMINAIRE

| Weight                    |
|---------------------------|
| Protection rating . class |
| Luminaire colour          |

## OPTIONAL

RAL-colours, NCS-colours (powder coating or wet spraying) on inquiry, surface alloys on inquiry, honeycomb louver

3.0 kg

IP 20.I

white





Suspended luminaire with LED, rated life of the LED L80/B10 > 50000 h, colour rendering index CRI > 80, chromaticity tolerance 2 SDCM (initial), reflector with circular light distribution pattern, reflector pure aluminium 99,99% in MIRO-Silver®, luminaire head die-cast aluminium, powder-coated, white

Multiadapter black, inclusive driver unit: 220-240 V<br/>~ / 50-60 Hz, 220-240 V, 50/60 Hz

Note: All data are typical values. System features may change with product improvements due to technical advances. Errors excepted.