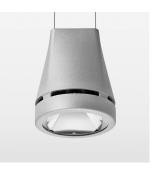

## Pendiro EC 125

Article number: 81000208

## OPTIONAL

RAL-colours, NCS-colours (powder coating or wet spraying) on inquiry, surface alloys on inquiry, honeycomb louver

3.0 kg

IP 20.I

silver

Suspended luminaire with LED, rated life of the LED L80/B10 > 50000 h, colour rendering index CRI > 80, chromaticity tolerance 2 SDCM (initial), reflector with circular light distribution pattern, reflector pure aluminium 99,99% in MIRO-Silver®, luminaire head die-cast aluminium, powder-coated, silver