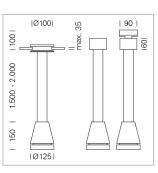

## Pendiro EC 125

Article number: 81000208

## LUMINAIRE

| Weight                    |
|---------------------------|
| Protection rating . class |
| Luminaire colour          |

## OPTIONAL

RAL-colours, NCS-colours (powder coating or wet spraying) on inquiry, surface alloys on inquiry, honeycomb louver

3.0 kg

IP 20.I

silver

Suspended luminaire with LED, rated life of the LED L80/B10 > 50000 h, colour rendering index CRI > 80, chromaticity tolerance 2 SDCM (initial), reflector with circular light distribution pattern, reflector pure aluminium 99,99% in MIRO-Silver®, luminaire head die-cast aluminium, powder-coated, silver