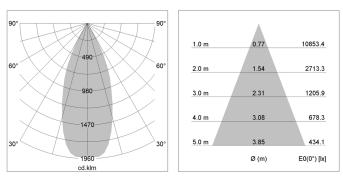

## LIGHT TECHNOLOGY

| LED                  | COB      |
|----------------------|----------|
| Light colour         | 840      |
| Luminous flux        | 5150 lm  |
| System power         | 41 W     |
| Luminaire Efficiency | 126 lm/W |
| Reflector            | Flood    |
| Beam angle           | 40°      |
| Controller           | On/Off   |