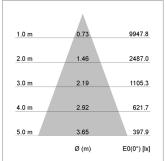

## LIGHT TECHNOLOGY

СОВ LED Light colour 835 Luminous flux 5010 lm System power 41 W Luminaire Efficiency 122 lm/W Reflector Flood Beam angle 40° On/Off Controller