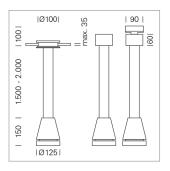

## Pendiro EC 125

Article number: 81000207

## **LUMINAIRE**

Weight 3.0 kg
Protection rating . class IP 20 . I
Luminaire colour silver

## **OPTIONAL**

RAL-colours, NCS-colours (powder coating or wet spraying) on inquiry, surface alloys on inquiry, honeycomb louver

Suspended luminaire with LED, rated life of the LED L80/B10 > 50000 h, colour rendering index CRI > 80, chromaticity tolerance 2 SDCM (initial), reflector with circular light distribution pattern, reflector pure aluminium 99,99% in MIRO-Silver®, luminaire head die-cast aluminium, powder-coated, silver