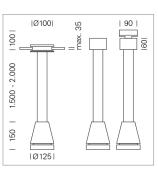

## Pendiro EC 125

Article number: 81000206

## LUMINAIRE

| Weight                    |
|---------------------------|
| Protection rating . class |
| Luminaire colour          |

## OPTIONAL

RAL-colours, NCS-colours (powder coating or wet spraying) on inquiry, surface alloys on inquiry, honeycomb louver

3.0 kg

IP 20.I

silver

Suspended luminaire with LED, rated life of the LED L80/B10 > 50000 h, colour rendering index CRI > 80, chromaticity tolerance 2 SDCM (initial), reflector with circular light distribution pattern, reflector pure aluminium 99,99% in MIRO-Silver®, luminaire head die-cast aluminium, powder-coated, silver