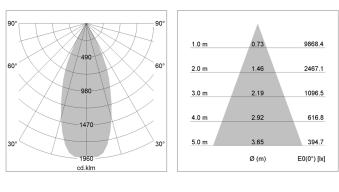

## LIGHT TECHNOLOGY

| LED                  | COB      |
|----------------------|----------|
| Light colour         | 830      |
| Luminous flux        | 4970 lm  |
| System power         | 41 W     |
| Luminaire Efficiency | 121 lm/W |
| Reflector            | Flood    |
| Beam angle           | 40°      |
| Controller           | On/Off   |