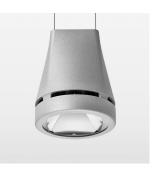

## Pendiro EC 125

Article number: 81000206

## OPTIONAL

RAL-colours, NCS-colours (powder coating or wet spraying) on inquiry, surface alloys on inquiry, honeycomb louver

3.0 kg

IP 20.I

silver

Suspended luminaire with LED, rated life of the LED L80/B10 > 50000 h, colour rendering index CRI > 80, chromaticity tolerance 2 SDCM (initial), reflector with circular light distribution pattern, reflector pure aluminium 99,99% in MIRO-Silver®, luminaire head die-cast aluminium, powder-coated, silver