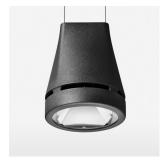

## LIGHT TECHNOLOGY

LED СОВ Light colour 840 Luminous flux 5150 lm System power 41 W Luminaire Efficiency 126 lm/W Reflector Flood Beam angle 40° On/Off Controller

Weight 3.0 kg
Protection rating . class IP 20 . I
Luminaire colour black

## **OPTIONAL**

RAL-colours, NCS-colours (powder coating or wet spraying) on inquiry, surface alloys on inquiry, honeycomb louver

Suspended luminaire with LED, rated life of the LED L80/B10 > 50000 h, colour rendering index CRI > 80, chromaticity tolerance 2 SDCM (initial), reflector with circular light distribution pattern, reflector pure aluminium 99,99% in MIRO-Silver®, luminaire head die-cast aluminium, powder-coated, black