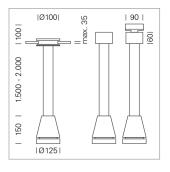

## Pendiro EC 125

Article number: 81000204

## LIGHT TECHNOLOGY

LED СОВ Light colour 840 Luminous flux 5150 lm System power 41 W Luminaire Efficiency 126 lm/W Reflector Flood Beam angle 40° On/Off Controller

Weight 3.0 kg
Protection rating . class IP 20 . I
Luminaire colour black

## **OPTIONAL**

RAL-colours, NCS-colours (powder coating or wet spraying) on inquiry, surface alloys on inquiry, honeycomb louver

Suspended luminaire with LED, rated life of the LED L80/B10 > 50000 h, colour rendering index CRI > 80, chromaticity tolerance 2 SDCM (initial), reflector with circular light distribution pattern, reflector pure aluminium 99,99% in MIRO-Silver®, luminaire head die-cast aluminium, powder-coated, black

Multiadapter black, inclusive driver unit: 220-240 V~ / 50-60 Hz, 220-240 V, 50/60 Hz

Note: All data are typical values. System features may change with product improvements due to technical advances. Errors excepted.