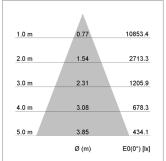

## LIGHT TECHNOLOGY

LED СОВ Light colour 840 Luminous flux 5150 lm System power 41 W Luminaire Efficiency 126 lm/W Reflector Flood Beam angle 40° On/Off Controller

Weight 3.0 kg
Protection rating . class IP 20 . I
Luminaire colour black